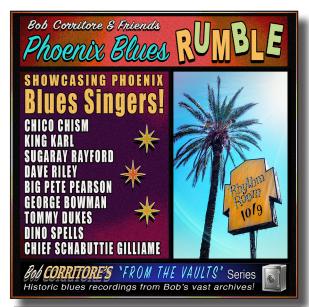

## PHOENIX BLUES RUMBLE

**Phoenix Blues Rumble** is a showcase of the artists from **Bob Corritore**'s adopted home town of Phoenix, Arizona. Recorded between 1987 and 2017, it's a peek into a Southwest US community that has spawned a powerful blues scene.

Blues harp player **Bob Corritore** moved from Chicago to Phoenix in 1981, and it quickly became a Blues hub. Bob played with local bluesmen **Tommy Dukes**, **Chief Schabuttie Gilliame**, **Big Pete Pearson** and **Dino Spells**, and persuaded his Chicago friend **Chico Chism** to move to town. Corritore started his long-running radio show, "*Those Lowdown Blues*" on **KJZZ** in 1984 - it's about to celebrate

its 40th Anniversary— and he opened the **Rhythm Room** music club and started bringing blues artists to Phoenix for performances and recording sessions. Those many sessions were to become the fertile ground for his "From the Vaults" album series. Before long **Sugaray Rayford** moved nearby, Behold the power of Phoenix Blues!

## TRACKS:

- 1. Big Fat Woman 480 LBS
- 2. Come To Me Baby
- 3. Walking In The Park
- 4. Mathilda
- 5. Jennie Bea
- 6. I Was A Fool
- 7. Real Bad Day
- 8. Nine Times Out Of Ten
- 9. Leopard Speckled Baby
- 10. Laughing Blues
- 11. The Blide
- 12. I'm Evil